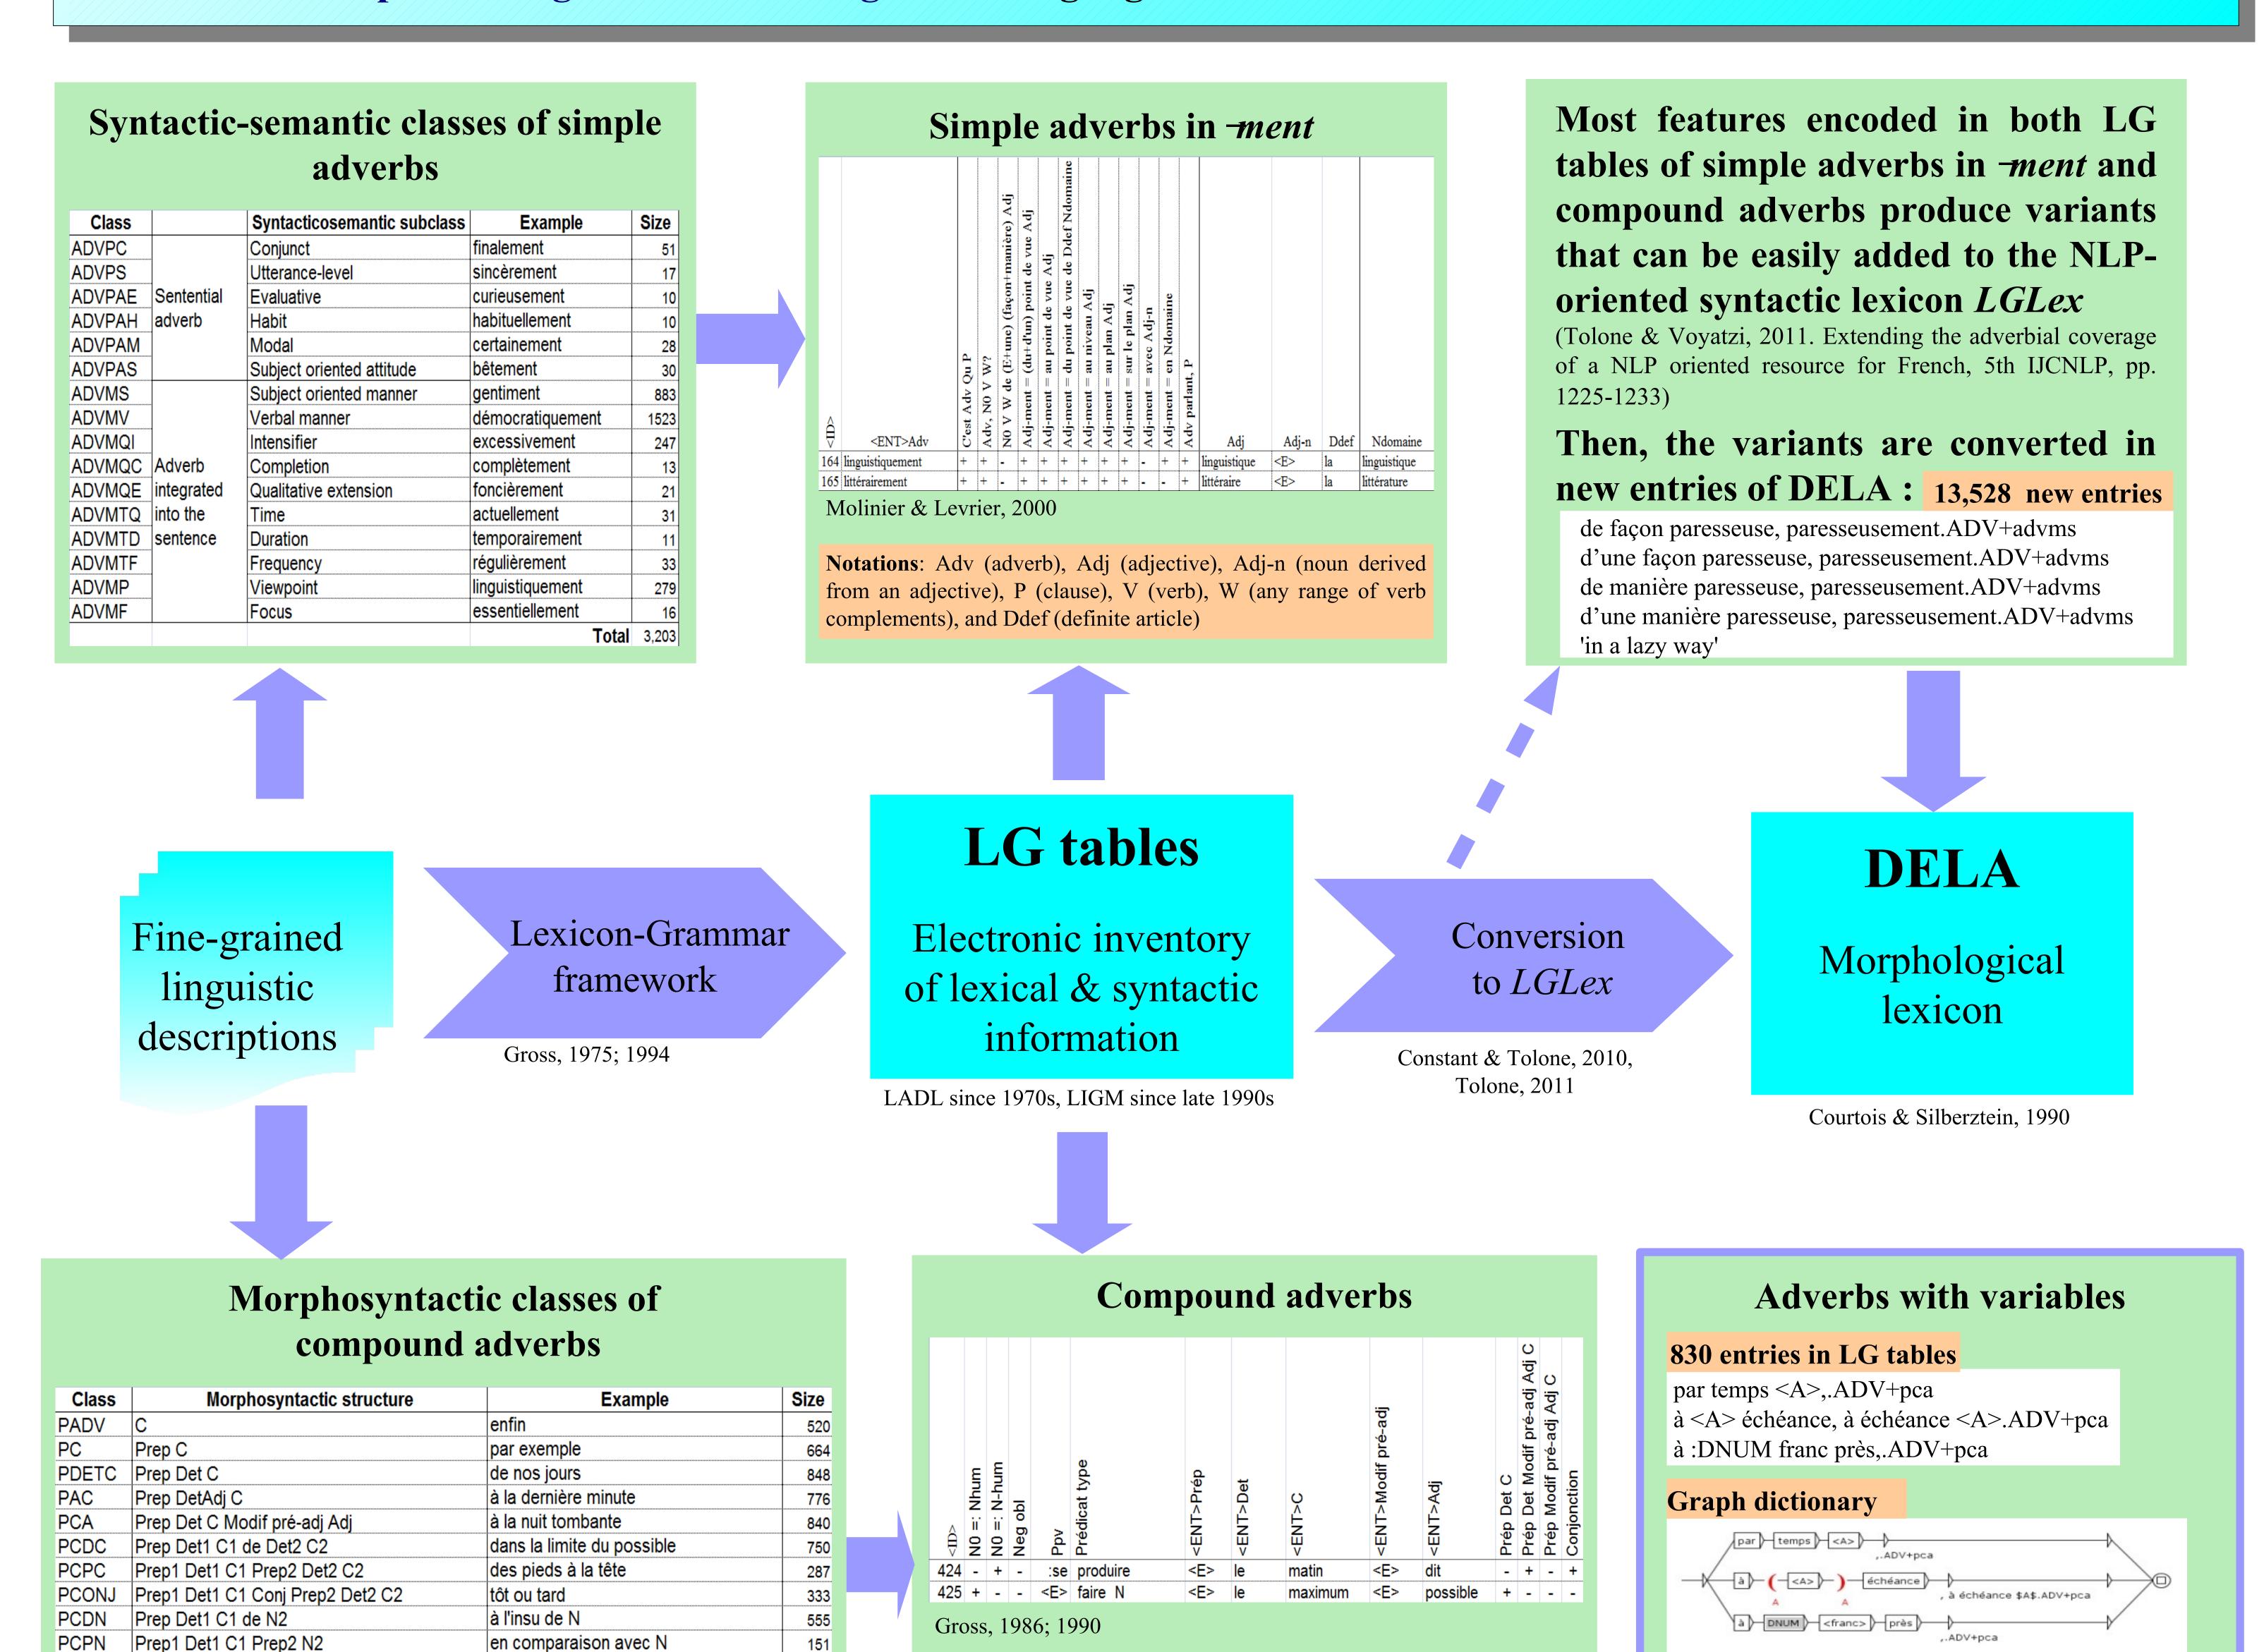

### SUMMARY

We present an extension of the adverbial entries of the French morphological lexicon DELA (Dictionnaires Electroniques du LADL / LADL electronic dictionaries). Adverbs were extracted from *LGLex*, a NLP-oriented syntactic resource for French, which in its turn contains all adverbs extracted from the Lexicon-Grammar tables of both simple adverbs ending in *ment* ('-ly') (Molinier and Levrier, 2000) and compound adverbs (Gross, 1986; 1990). This work exploits fine-grained linguistic information provided in existing resources. We obtained 23,389 final entries by merging 9,038 initial entries and 21,593 new entries in lexicon DELA. The resulting resource is reviewed in order to delete duplicates and is freely available under the LGPL-LR license, at the following site:

# RELEX network

à brève échéance, à échéance brève. ADV+pca

**Entries in DELA format** 

par temps pluvieux,.ADV+pca

à cinq francs près,.ADV+pca

par temps sec,.ADV+pca

|                              | without   | with      |
|------------------------------|-----------|-----------|
|                              | variables | variables |
| Initial entries in DELA      | 9,036     | /         |
| New entries from LGLex       | 21,898    | 952       |
| New entries from LGLex       | 20,757    | 830       |
| (without duplicates entries) |           |           |
| All entries                  | 29,793    | /         |
| All entries                  | 22,564    | /         |
| (without duplicates entries) |           |           |